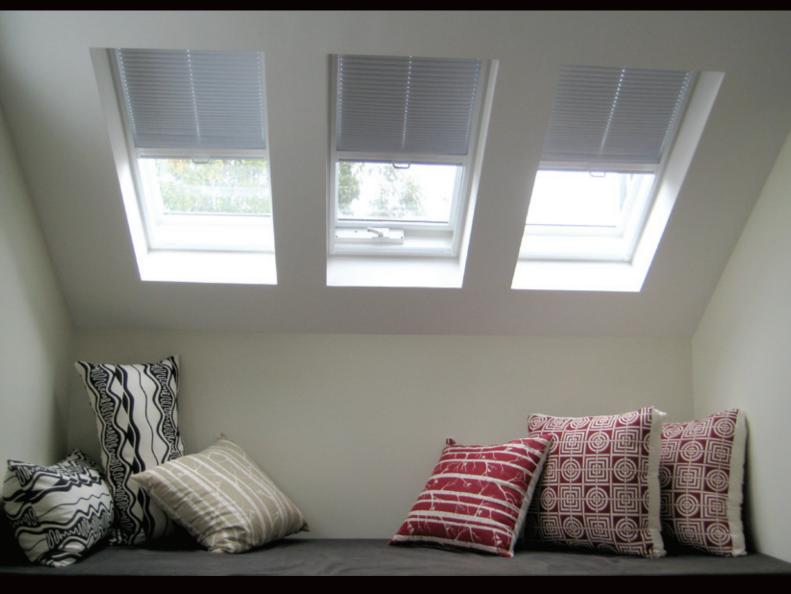

## PLEATED **SKYLIGHT** BLINDS

finished shade designed for Skylights, providing privacy, greater control of sunlight and reduction in noise levels. The blinds reduce furniture and carpet fading and save energy by lowering heating and cooling costs.

The shade is encased in an aluminium frame with a specially designed spring system, allowing you to position the blinds at any angle. Just like any other type of shade, depending on the amount they are opened or shut, the same amount of light will be filtered into the room.