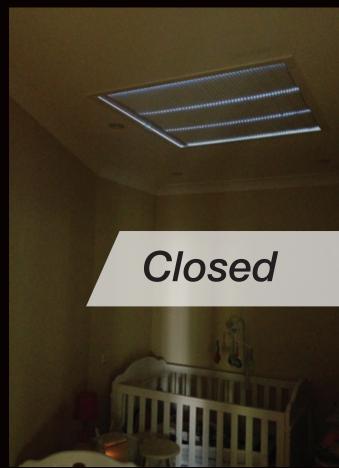

The shade is encased in an aluminium frame with a specially designed spring system, allowing you to position the blinds at any angle. Just like any other type of shade, depending on the amount they are opened or shut, the same amount of light will be filtered into the room.