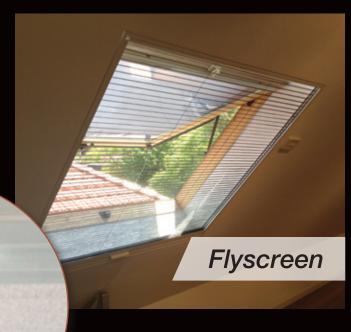

It is also available in a **Pleated Skylight Flyscreen** which is designed for roof windows which can be opened allowing you to enjoy fresh air while keep out unwanted insects.

The product can be made with a "blinds and flyscreen combination" encasing both the light blocking blinds and the insect barrier, in one convenient frame. Control the lighting with the blinds and enjoy the ventilation with

the flyscreen, all within the same frame!

An optional extendable pole end fits the handle of the skylight blinds for those hard to reach skylights for ease of opening and closing.

Available from: