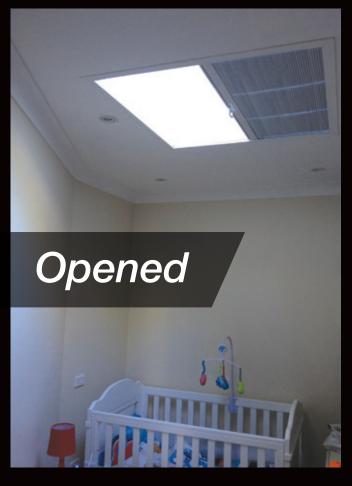

The shade is encased in an aluminium frame with a specially designed spring system, allowing you to position the blinds at any angle. Just like any other type of shade, depending on the amount they are opened or shut, the same amount of light will be filtered into the room.