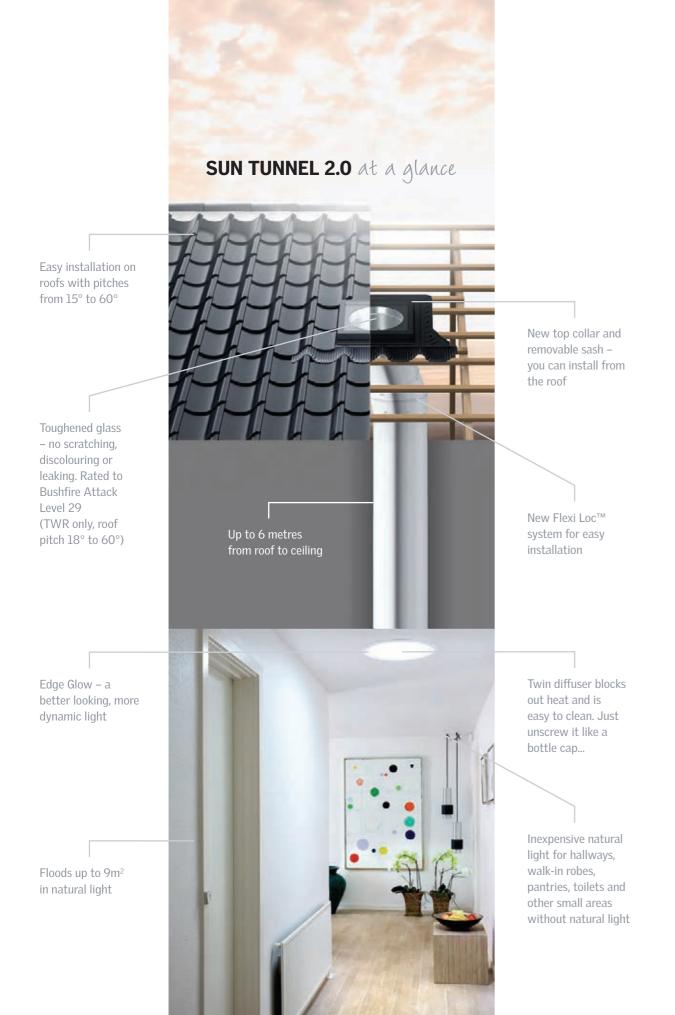

### New look Edge Glow

Edge Glow is a clear ring on the edge of the diffuser. Looks sensational and spreads the light even better.

# **Easier** to clean

Dirt in the diffuser? Just unscrew it from the inside like a bottle cap. When clean, screw it back on. Easy as...

# **Easier to** install

With the new removable window sash you can install VELUX Sun Tunnel from the outside. No need to enter the attic.

# ✓Improved BAL rating

VELUX Rigid Sun Tunnel has passed the tough Bushfire Attack Level 29 (BAL 29) test (roof pitch 18° to 60°).

to align the elements. An

easier installation with a

better result.

Please note: Light transmittance of VELUX Sun Tunnels depends on parameters such as sky conditions (cloudy/sunny), direction of sun light, orientation and length of Sun Tunnel. VELUX Sun Tunnels in this chart have been tested with a 1 metre shaft, on a 15° roof pitch in summer, at noon on a sunny day using a photometer. (TWR rigid tunnel emits 440 lumens when measured on a cloudy winter's day).

VELUX Sun Tunnels are ideal for hallways, walk-in robes, pantries, toilets and other small areas without natural light. For kitchens, living areas, bedrooms and bathrooms we recommend VELUX skylights.