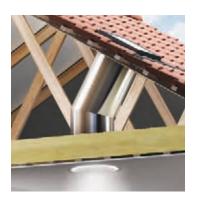

#### VELUX Rigid Sun Tunnel (TWR 0K14)

- Maximum tunnel length 6m
- New Flexi Loc<sup>™</sup> quick assembly system
- Bushfire tested (BAL 29) for roof pitches 18° to 60°
- 3 times more light than VELUX Flexible Sun Tunnel
- Price \$549 incl. GST