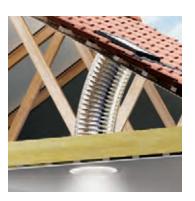

#### **VELUX Flexible Sun Tunnel (TWF 0K14)**

- Maximum tunnel length 2.2m
- Same toughened glass as VELUX Rigid Sun Tunnel
- Same twin diffuser as VELUX Rigid Sun Tunnel
- 2.5 times more light than a 100W bulb (see chart inside)
- Price \$330 incl. GST