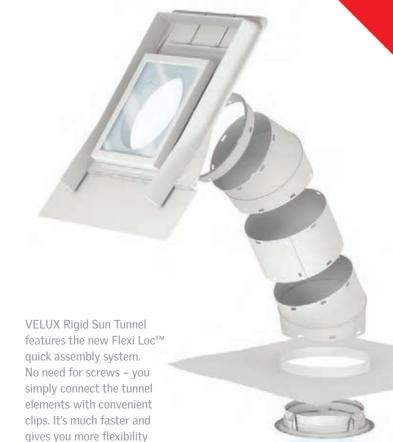

# ✓Improved BAL rating

VELUX Rigid Sun Tunnel has passed the tough Bushfire Attack Level 29 (BAL 29) test (roof pitch 18° to 60°).

to align the elements. An

easier installation with a

better result.

Please note: Light transmittance of VELUX Sun Tunnels depends on parameters such as sky conditions (cloudy/sunny), direction of sun light, orientation and length of Sun Tunnel. VELUX Sun Tunnels in this chart have been tested with a 1 metre shaft, on a 15° roof pitch in summer, at noon on a sunny day using a photometer. (TWR rigid tunnel emits 440 lumens when measured on a cloudy winter's day).

#### VELUX Rigid Sun Tunnel (TWR 0K14)

- Maximum tunnel length 6m
- New Flexi Loc<sup>™</sup> quick assembly system
- Bushfire tested (BAL 29) for roof pitches 18° to 60°
- 3 times more light than VELUX Flexible Sun Tunnel
- Price \$549 incl. GST