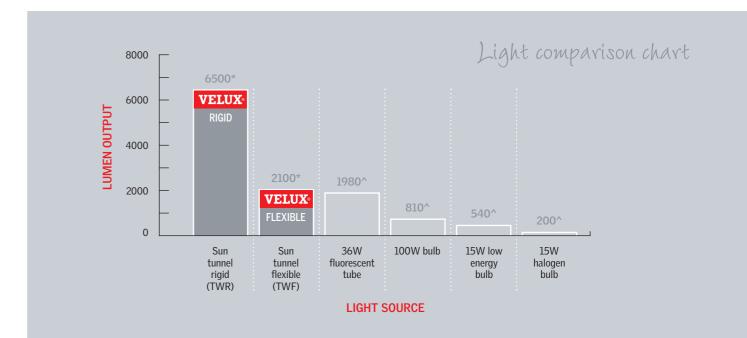

# ✓Improved BAL rating

VELUX Rigid Sun Tunnel has passed the tough Bushfire Attack Level 29 (BAL 29) test (roof pitch 18° to 60°).

to align the elements. An

easier installation with a

better result.

Please note: Light transmittance of VELUX Sun Tunnels depends on parameters such as sky conditions (cloudy/sunny), direction of sun light, orientation and length of Sun Tunnel. VELUX Sun Tunnels in this chart have been tested with a 1 metre shaft, on a 15° roof pitch in summer, at noon on a sunny day using a photometer. (TWR rigid tunnel emits 440 lumens when measured on a cloudy winter's day).

#### VELUX Rigid Sun Tunnel (TWR 0K14)

- Maximum tunnel length 6m
- New Flexi Loc<sup>™</sup> quick assembly system
- Bushfire tested (BAL 29) for roof pitches 18° to 60°
- 3 times more light than VELUX Flexible Sun Tunnel
- Price \$549 incl. GST

#### **VELUX Flexible Sun Tunnel (TWF 0K14)**

- Maximum tunnel length 2.2m
- Same toughened glass as VELUX Rigid Sun Tunnel
- Same twin diffuser as VELUX Rigid Sun Tunnel
- 2.5 times more light than a 100W bulb (see chart inside)
- Price \$330 incl. GST