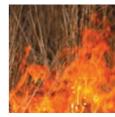

# ✓Improved BAL rating

VELUX Rigid Sun Tunnel has passed the tough Bushfire Attack Level 29 (BAL 29) test (roof pitch 18° to 60°).

to align the elements. An

easier installation with a

better result.

Please note: Light transmittance of VELUX Sun Tunnels depends on parameters such as sky conditions (cloudy/sunny), direction of sun light, orientation and length of Sun Tunnel. VELUX Sun Tunnels in this chart have been tested with a 1 metre shaft, on a 15° roof pitch in summer, at noon on a sunny day using a photometer. (TWR rigid tunnel emits 440 lumens when measured on a cloudy winter's day).