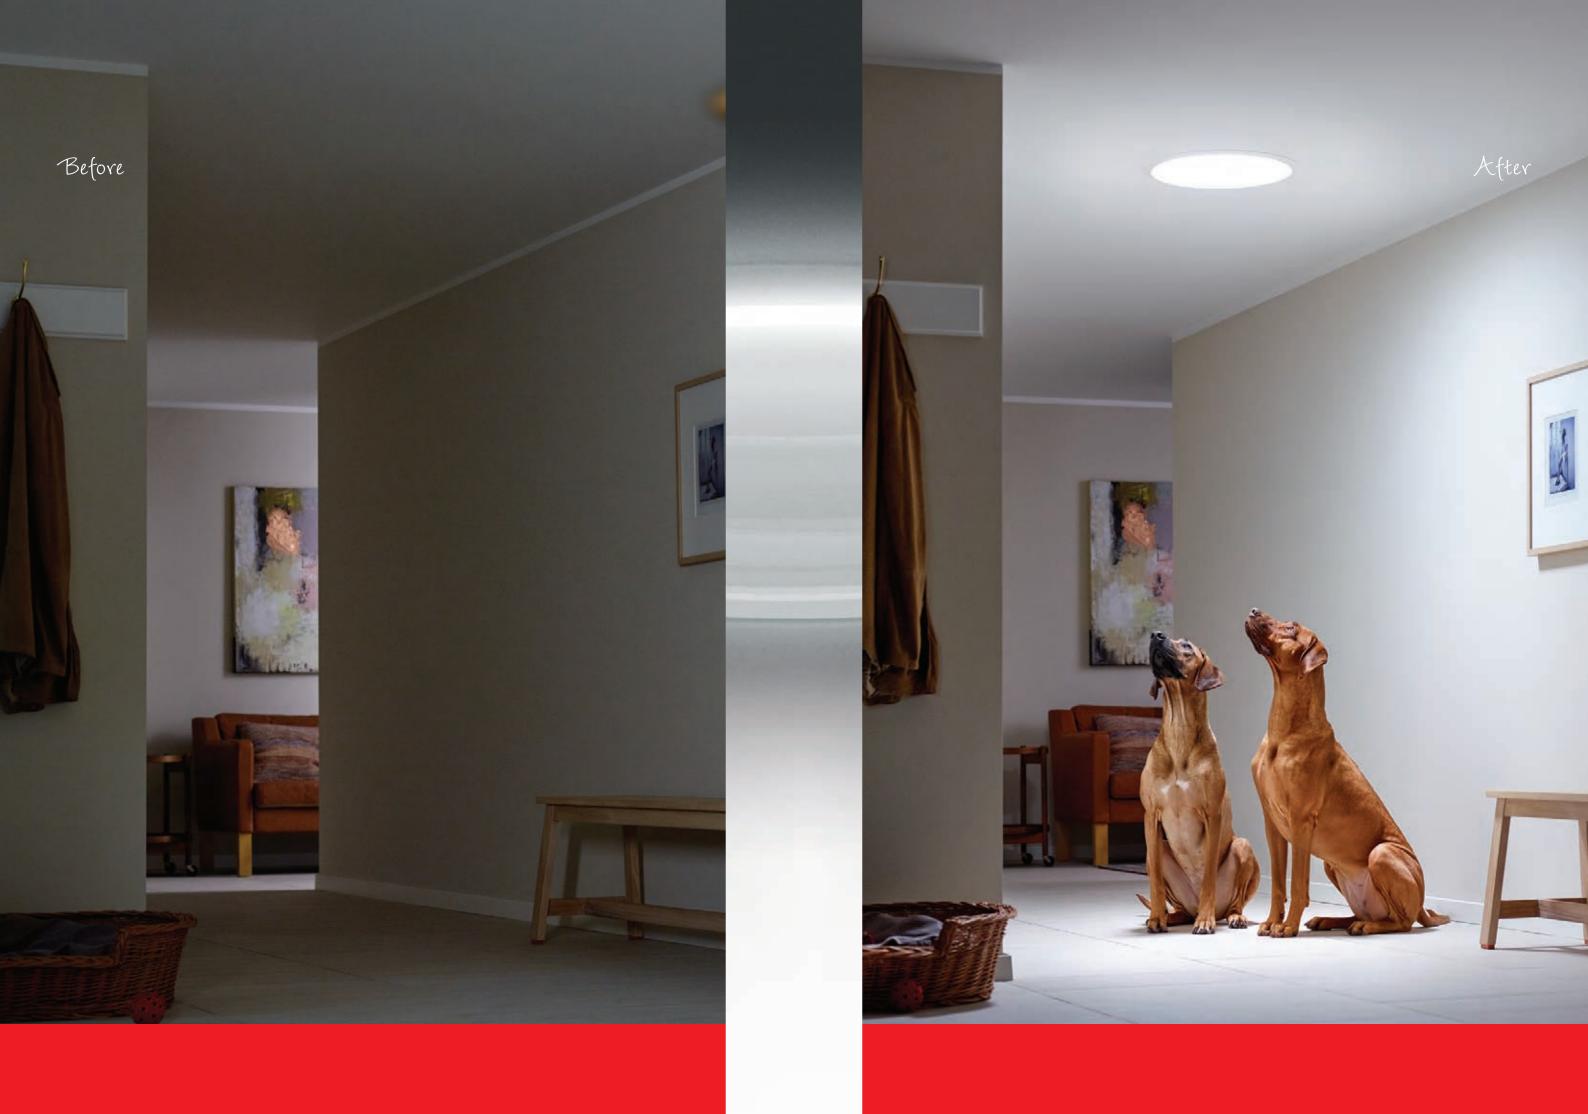

# **Easier** to clean

Dirt in the diffuser? Just unscrew it from the inside like a bottle cap. When clean, screw it back on. Easy as...

# **Easier to** install

With the new removable window sash you can install VELUX Sun Tunnel from the outside. No need to enter the attic.